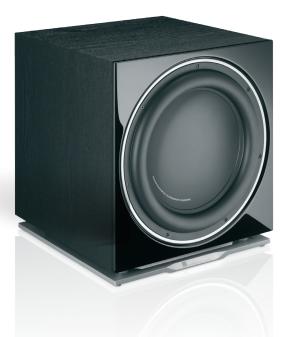

## - Adding extra punch in the very deep bass

Whether the task is to fill the room with stereo music or to feel the subtle tremor from a movie soundtrack the new DALI SUB K-14 F will deliver!

Build around a 14" aluminium long stroke woofer and with a 500 watts class D amplifier the DALI SUB K-14 F has the power and the control for both impressive movie- and delightful music reproduction. Connect the sub to your amplifier through LFE or line-out, and prepare to be pushed down in your seat.

- 14" aluminium long stroke woofer
- 500 watts class D amplifier
- Solid aluminium base
- · White or black cabinet
- . High gloss white or black front baffle

| TECHNICAL SPECIFICATIONS                |
|-----------------------------------------|
| Frequency Range [+/- 3] dB [Hz]         |
| Input Impedance [ $\Omega$ ]            |
| Maximum SPL [dB]                        |
| Crossover Frequencies [Hz]              |
| Low Frequency Driver(s)                 |
| Enclosure Type                          |
| Bass Reflex Tuning Frequency [Hz]       |
| Connection Input(s)                     |
| Recommended Placement                   |
| Magnetic Shielding                      |
| Max. Amplifier Power Output [RMS Watts] |
| Continous IEC Power Output [RMS Watts]  |
| Max. Power Consumption [Watts]          |
| Dimensions (H x W x D) [mm]             |
| Dimensions (H x W x D) [inches]         |
| Weight [kg/lb]                          |
|                                         |