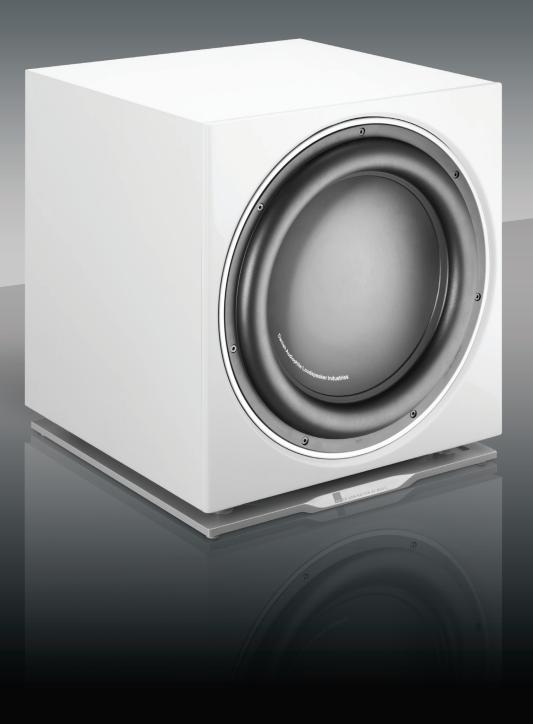

## - Adding extra punch in the very deep bass

Whether the task is to fill the room with stereo music or to feel the subtle tremor from a movie soundtrack the new DALI SUB K-14 F will deliver!

Build around a 14" aluminium long stroke woofer and with a 500 watts class D amplifier the DALI SUB K-14 F has the power and the control for both impressive movie- and delightful music reproduction. Connect the sub to your amplifier through LFE or line-out, and prepare to be pushed down in your seat.

- 14" aluminium long stroke woofer
- 500 watts class D amplifier
- Solid aluminium base
- · White or black cabinet
- . High gloss white or black front baffle

| TECHNICAL SPECIFICATIONS                |
|-----------------------------------------|
| Frequency Range [+/- 3] dB [Hz]         |
| Input Impedance [ $\Omega$ ]            |
| Maximum SPL [dB]                        |
| Crossover Frequencies [Hz]              |
| Low Frequency Driver(s)                 |
| Enclosure Type                          |
| Bass Reflex Tuning Frequency [Hz]       |
| Connection Input(s)                     |
| Recommended Placement                   |
| Magnetic Shielding                      |
| Max. Amplifier Power Output [RMS Watts] |
| Continous IEC Power Output [RMS Watts]  |
| Max. Power Consumption [Watts]          |
| Dimensions (H x W x D) [mm]             |
| Dimensions (H x W x D) [inches]         |
| Weight [kg/lb]                          |
|                                         |