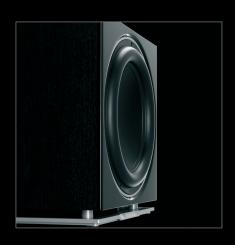

## - Adding extra punch in the very deep bass

Whether the task is to fill the room with stereo music or to feel the subtle tremor from a movie soundtrack the new DALI SUB K-14 F will deliver!

Build around a 14" aluminium long stroke woofer and with a 500 watts class D amplifier the DALI SUB K-14 F has the power and the control for both impressive movie- and delightful music reproduction. Connect the sub to your amplifier through LFE or line-out, and prepare to be pushed down in your seat.

- 14" aluminium long stroke woofer
- 500 watts class D amplifier
- Solid aluminium base
- · White or black cabinet
- . High gloss white or black front baffle

| TECHNICAL SPECIFICATIONS                |
|-----------------------------------------|
| Frequency Range [+/- 3] dB [Hz]         |
| Input Impedance [ $\Omega$ ]            |
| Maximum SPL [dB]                        |
| Crossover Frequencies [Hz]              |
| Low Frequency Driver(s)                 |
| Enclosure Type                          |
| Bass Reflex Tuning Frequency [Hz]       |
| Connection Input(s)                     |
| Recommended Placement                   |
| Magnetic Shielding                      |
| Max. Amplifier Power Output [RMS Watts] |
| Continous IEC Power Output [RMS Watts]  |
| Max. Power Consumption [Watts]          |
| Dimensions (H x W x D) [mm]             |
| Dimensions (H x W x D) [inches]         |
| Weight [kg/lb]                          |
|                                         |