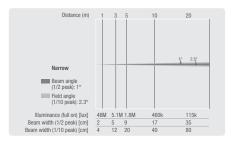

scharge moving light with a luminous flux of 18,000 lm and a light intensity of 407,000 lux at 10 metres offers an extremely effective combination of high output and a fascinating variety of effects.

The moving head beam, spot + wash effects of this efficient and modern hybrid moving head are made possible by a comprehensive range of fittings, featuring a large zoom range combined with high output and an extensive repertoire of effects. The high-quality appearance with 130-mm front lens and a remarkably wide zoom range of 2° to 42° offers almost inexhaustible possibilities. By ingeniously merging CMY color blending with an additional color wheel offering 13 dichroic filters, it is possible to spark genuine emotions.

### **PHOTOMETRICAL DATA**