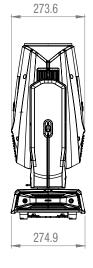

### **SPECIFICATIONS**

| Draduat time                 | Discharge Maying Lights                                                                                                                                                                                                                                                                                                                                                                                                                                                        |
|------------------------------|--------------------------------------------------------------------------------------------------------------------------------------------------------------------------------------------------------------------------------------------------------------------------------------------------------------------------------------------------------------------------------------------------------------------------------------------------------------------------------|
| Product type                 | Discharge Moving Lights                                                                                                                                                                                                                                                                                                                                                                                                                                                        |
| Type                         | Moving Head                                                                                                                                                                                                                                                                                                                                                                                                                                                                    |
| Color temperature            | Cold White, 7500 K                                                                                                                                                                                                                                                                                                                                                                                                                                                             |
| Color mixing function        | CMY                                                                                                                                                                                                                                                                                                                                                                                                                                                                            |
| Color rendering index (CRI)  | High CRI Filter > 90                                                                                                                                                                                                                                                                                                                                                                                                                                                           |
| Number of colors Color wheel | 13 + open and continuous positioning                                                                                                                                                                                                                                                                                                                                                                                                                                           |
| Type Lamp                    | 470 W OSRAM SIRIUS HRI                                                                                                                                                                                                                                                                                                                                                                                                                                                         |
| Dispersion                   | 2 - 42 °                                                                                                                                                                                                                                                                                                                                                                                                                                                                       |
| Number of gobos              | 22 + open (13 fixed + 9 rotating)                                                                                                                                                                                                                                                                                                                                                                                                                                              |
| DMX input                    | XLR 3-pin male, XLR 5-pin male                                                                                                                                                                                                                                                                                                                                                                                                                                                 |
| DMX output                   | XLR 3-pin female, XLR 5-pin female                                                                                                                                                                                                                                                                                                                                                                                                                                             |
| DMX mode                     | 27-channel, 36-channel                                                                                                                                                                                                                                                                                                                                                                                                                                                         |
| DMX Functions                | Animation Wheel, Color wheel, Color wheel fine, Color wheel rotating, Cyan, Cyan Fine, Dimmer, Dimmer Fine, Focus, Focus Fine, Frost 1/2, Gobo 1 Rotation, Gobo 1 Rotation Fine, Gobo 1 Shake, Gobo 2 Shake, Gobo Wheel 1, Gobo Wheel 2, High CRI Filter, High CRI Filter Fine, Magenta, Magenta Fine, Pan/Tilt, Pan/Tilt fine, Pan/Tilt Macros, Pan/Tilt Speed, Prism 1/2, Prism Rotation, Rotation Gobo Wheel, strobe, System settings, Yellow, Yellow Fine, Zoom, Zoom Fine |
| Standalone modes             | Master / Slave mode, Static                                                                                                                                                                                                                                                                                                                                                                                                                                                    |
| System settings              | Auto Focus, Auto Lock, Blackout functions, Color/ Gobo wheel, Display Illumination, Display Reverse, fan, Feedback, LED PWM Frequency, Motor Speed, Movement Blackout, On / Off, Pan Reverse, reset, Scroll / Snap, Signal Fail, Test, Tilt Reverse, User default values                                                                                                                                                                                                       |
| Control                      | ArtNet, DMX512, RDM enabled, sACN, W-DMX <sup>™</sup> (Receiver)                                                                                                                                                                                                                                                                                                                                                                                                               |
| Controls                     | Back Button, Encoder wheel, Touch screen                                                                                                                                                                                                                                                                                                                                                                                                                                       |
| Indicators                   | Backlit color LCD display, Battery supply for mains-independent system settings                                                                                                                                                                                                                                                                                                                                                                                                |
| Operating voltage            | 100 V AC - 240 V AC, 50 - 60 Hz                                                                                                                                                                                                                                                                                                                                                                                                                                                |
| Power consumption            | 700 W                                                                                                                                                                                                                                                                                                                                                                                                                                                                          |
| Fuse                         | T8AL / 250 V                                                                                                                                                                                                                                                                                                                                                                                                                                                                   |
| Power connector              | Neutrik powerCON IN / OUT                                                                                                                                                                                                                                                                                                                                                                                                                                                      |
| Housing material             | ABS plastic, Metal                                                                                                                                                                                                                                                                                                                                                                                                                                                             |
| Cabinet color                | Black                                                                                                                                                                                                                                                                                                                                                                                                                                                                          |
| Cooling                      | Temperature-controlled fan                                                                                                                                                                                                                                                                                                                                                                                                                                                     |
| Illuminance                  | 407000 lx @ 10 m @ 2°                                                                                                                                                                                                                                                                                                                                                                                                                                                          |
| Luminous flux                | 16000 lm                                                                                                                                                                                                                                                                                                                                                                                                                                                                       |
| Maximum Ambient Temperature  | 0 - 40 °C                                                                                                                                                                                                                                                                                                                                                                                                                                                                      |
| Relative Humidity            | < 85 %, not condensing                                                                                                                                                                                                                                                                                                                                                                                                                                                         |
| Width                        | 436 mm                                                                                                                                                                                                                                                                                                                                                                                                                                                                         |
| Height                       | 662 mm                                                                                                                                                                                                                                                                                                                                                                                                                                                                         |
| Depth                        | 312 mm                                                                                                                                                                                                                                                                                                                                                                                                                                                                         |
| Accessories (included)       | 1 m Power cable with Neutrik powerCON TRUE1 plug, 2 x omega mounting                                                                                                                                                                                                                                                                                                                                                                                                           |
| Weight                       | 27 kg                                                                                                                                                                                                                                                                                                                                                                                                                                                                          |