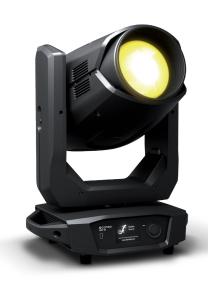

## OPUS® H5 BEAM SPOT WASH HYBRID MOVING HEAD

### DESCRIPTION

Versatile moving heads are especially in demand among light show designers, in particular when it comes to mobile stage equipment. After all - the more functions a device can provide, the more exciting the stage experience is for the audience. This is precisely why the Hybrid Moving Head is so much in demand as a combined solution for moving-head beam, spot + wash applications.

Cameo's professional lighting solutions and innovative products like the OPUS H5 Hybrid Moving Head are tailor-made for stage design and rental companies. This moving head is a hybrid, so it covers the entire range of disciplines from beam and spot through to wash. The extremely flexible di-