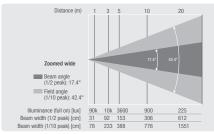

scharge moving light with a luminous flux of 18,000 lm and a light intensity of 407,000 lux at 10 metres offers an extremely effective combination of high output and a fascinating variety of effects.

The moving head beam, spot + wash effects of this efficient and modern hybrid moving head are made possible by a comprehensive range of fittings, featuring a large zoom range combined with high output and an extensive repertoire of effects. The high-quality appearance with 130-mm front lens and a remarkably wide zoom range of 2° to 42° offers almost inexhaustible possibilities. By ingeniously merging CMY color blending with an additional color wheel offering 13 dichroic filters, it is possible to spark genuine emotions.

### **PHOTOMETRICAL DATA**